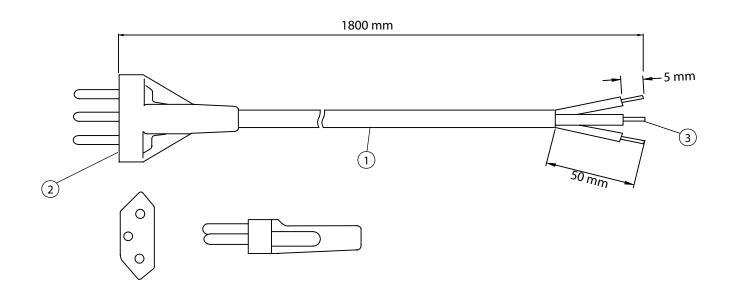

## NOTES:

- 1. CORDAGE: H05VV-F, 3 X 1.00mm, UNSHIELDED, CEE COLOR CODE, TEMP. RATING 70°C, RATING: 250V 10A, JACKET COLOR: BLACK
- 2. PLUG: SEV 1011
- 3. OTHER END: ROJ 50mm STRIP 5mm
- 4. APPROVALS: SWITZERLAND
- 5. ROHS COMPLIANT

## **CONTROLLED**

| Dim<br>range | Tolerance<br>+/-<br>(mm) | Qualtek Electronics Corp.  PPC DIVISION |                |                   |  |
|--------------|--------------------------|-----------------------------------------|----------------|-------------------|--|
| (mm)         |                          | Part Number:                            | 377009-01      | RoHS<br>Compliant |  |
| 0-1          | 0.15                     | Description: POWER CORD                 |                |                   |  |
| 1-6          | 0.20                     | POWER CORD                              |                |                   |  |
| 6-18         | 0.30                     |                                         | LINUT          |                   |  |
| 18-50        | 0.50                     |                                         | UNIT: mm       |                   |  |
| 50-120       | 0.70                     | Drawn / Date                            | Checked / Date | Approved / Date   |  |
| 120-250      | 0.90                     | R.Nuti                                  | 09-04-07       | JJH / 09-04-07    |  |
| 250-500      | 1.20                     | 09-04-07                                | 07 04-07       | 33117 32 04 07    |  |